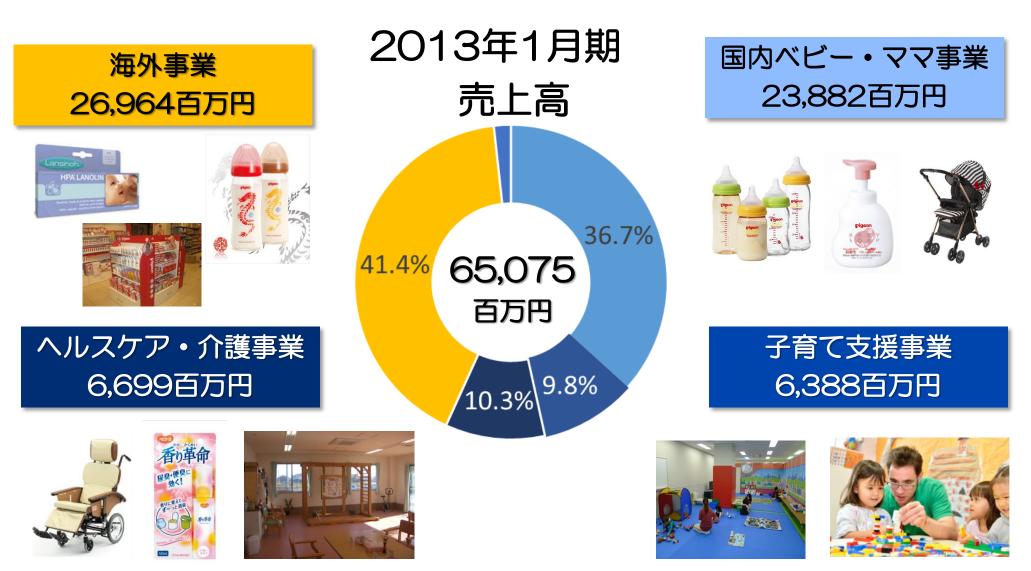

## ピジョングループ概要

ピジョングループ概要

会社名 所在地 代表者名 設立 決算期 株式店頭登録 東証2部上場 東証1部指定替 資本金 連結子会社 持分法適用関連会社 連結従業員数

ピジョン株式会社 東京都中央区日本橋久松町4番4号 山下茂 代表取締役社長 1957年8月15日 1月 1988年9月 1995年7月 1997年7月(証券コード:7956) 51億9.959万円 18社(国内7社海外11社) 1社(海外) 3,304名(2013年1月31日現在)