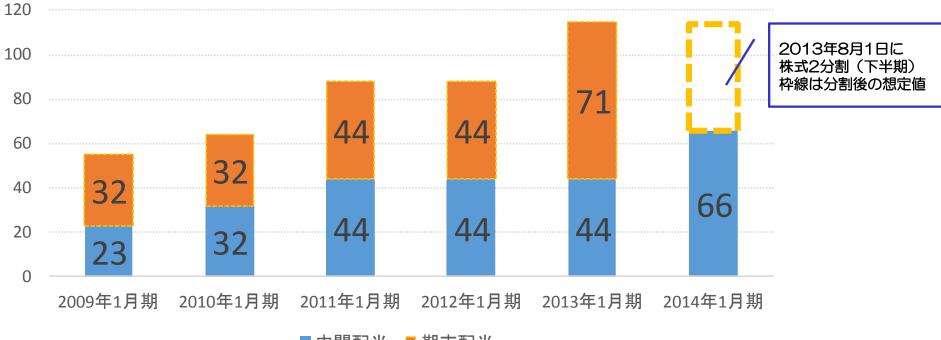

#### 1株当たりの配当金推移

■中間配当 ■期末配当

|           | 2009年1月期 | 2010年1月期 | 2011年1月期 | 2012年1月期 | 2013年1月期 |
|-----------|----------|----------|----------|----------|----------|
| 1株当たりの配当金 | 55       | 64       | 88       | 88       | 115      |
| 連結配当性向    | 38.5%    | 45.1%    | 60.1%    | 55.3%    | 50.3%    |
| 1株当たりの純利益 | 142.75   | 141.89   | 146.31   | 159.05   | 228.53   |